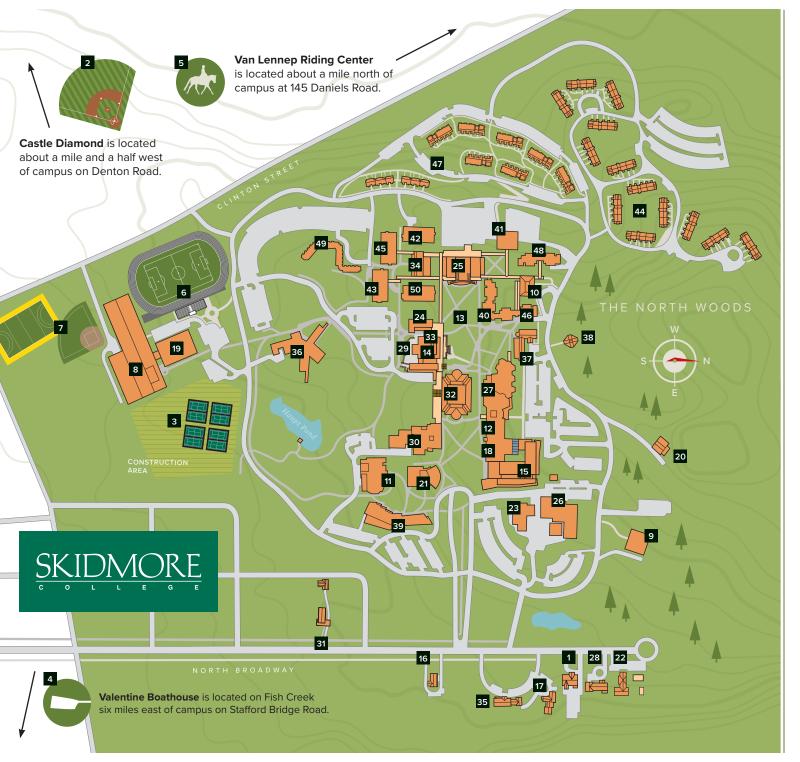

## **ADMISSIONS**

1. Eissner Admissions Center

## **ATHLETICS**

- 2. Castle Diamond
- 3. Tennis Courts
- 4. Valentine Boat House
- 5. Van Lennep Riding Center
- 6. Wachenheim Field
- 7. Wagner Park
- 8. Williamson Sports Center

## **CAMPUS FACILITIES**

- 9. Annex
- 10. Barrett Center
- 11. Bernhard Theater
- 12. Bolton Hall
- 13. Case Green
- 14. Case Student Center
- 15. Center for Integrated Sciences
- 16. Colton Alumni Welcome Center
- 17. Communications & Marketing
- 18. Dana Science Center
- 19. Dance Center
- 20. Falstaff's Pavilion
- 21. Filene Hall
- 22. Greenberg Child Care Center
- 23. Hoge Hall
- 24. Ladd Hall
- 25. Murray-Aikins Dining Hall
- 26. North Hall
- 27. Palamountain Hall
- 28. Pine Cottage
- 29. Porter Plaza
- 30. Saisselin Art Building
- 31. Scribner House
- 2. Scribner Library
- 3. Skidmore Shop
- 34. Starbuck Center
- 35. Surrey-Williamson Inn
- 36. Tang Teaching Museum & Art Gallery
- 37. Tisch Learning Center
- 38. Wilson Memorial Chapel
- 39. Zankel Music Center

## **RESIDENCE HALLS, APARTMENTS**

- 40. Howe Hall
- 41. Jonsson Tower
- 42. Kimball Hall
- 43. McClellan Hall
- 44. Northwoods Village Apartments
- 45. Penfield Hall
- 46. Rounds Hall
- 47. Sussman Village Apartments
- 48. Wait Hall
- 49. Wiecking Hall
- 50. Wilmarth Hall