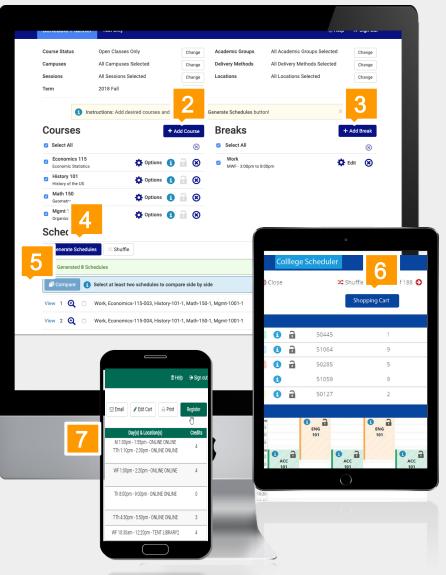

### 2) Add Courses

For your selected term

#### 3) Manage Breaks

To block off times for no classes

#### 4) Generate Schedules

All possible schedules

### 5) View Schedule

Shows your class scheduleoptions, click "view" and then email to your advisor when you find the one that works for you.

#### 6) Send to Shopping Cart

From the "View" screen, click the "Shopping Cart" button to begin registration

## 7) Register

Finalize your schedule and complete course registration