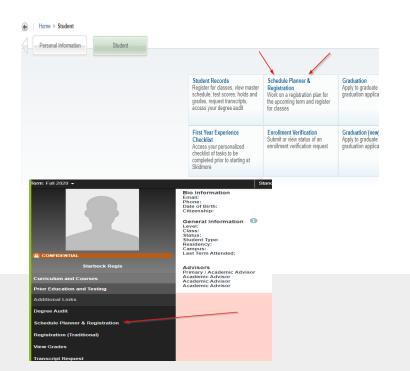

# 1) Launch

- Log into the <u>Skidmore Student System</u>
- Click "Scheduler Planner & Registration" Link from the student menu or from your student profile menu.