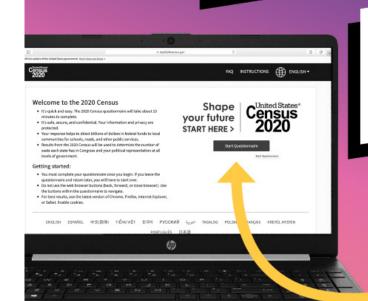

If you don't have your Census ID, don't worry! You can complete your Census without it online, over the phone, or via the paper form.

Go to 2020 census.gov & make sure that you're counted today!

Fill out your Census at 2020census.gov!

complete your Census without it. Get that Census done!

STUDENTS LEARN STUDENTS