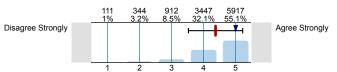

### 5. Learning Overall

Overall, I learned a great deal from this course.

n=10731 av.=4.37 md=5 dev.=0.85

|                                                                        | 1 2 3 4 5 | 5     |         |
|------------------------------------------------------------------------|-----------|-------|---------|
| 6. Student Information                                                 |           |       |         |
| 6.1) Which best describes this course for you? (answer all that apply) |           |       |         |
| Required for m                                                         |           | 36.6% | n=10801 |
| Elective for m                                                         |           | 18.7% |         |
| Non-major elec                                                         |           | 25.8% |         |
| All-College requirer                                                   |           | 13.3% |         |
| Other requirer                                                         |           | 10.1% |         |
|                                                                        |           |       |         |
| 6.2) Your desire to enroll in this course was:                         |           |       |         |
| Much less than most cou                                                | rses      | 4.7%  | n=10623 |
| Less than most cou                                                     | rses      | 9.2%  |         |
| About the same as most cou                                             | rses      | 30.2% |         |
| More than most cou                                                     | rses      | 35.6% |         |
| Much more than most cou                                                | rses      | 20.3% |         |
| 6.3) How many hours per week did you devote to this course?            | 0.0       | 4.50/ | n=10695 |
|                                                                        | 0 ()      | 1.5%  |         |
|                                                                        | 1-3 (     | 30.9% |         |
|                                                                        | 7-9       | 17.6% |         |
| 1                                                                      | 0-14      | 7.3%  |         |
|                                                                        | 15+ ()    | 2.8%  |         |
|                                                                        | 0         | 2.0,0 |         |
| 6.4) What is your expected grade in the course?                        |           |       |         |
|                                                                        | A         | 55.8% | n=10542 |
|                                                                        | В         | 36.5% |         |
|                                                                        | c 🗍       | 4%    |         |
|                                                                        | D         | 0.3%  |         |
|                                                                        | FŢ        | 0.1%  |         |
|                                                                        | s ()      | 2.4%  |         |
|                                                                        | U         | 0%    |         |
| C                                                                      | other 🛮   | 1%    |         |

#### 5. Learning Overall

Overall, I learned a great deal from this course.

n=10731 av.=4.37 md=5.00 dev.=0.85