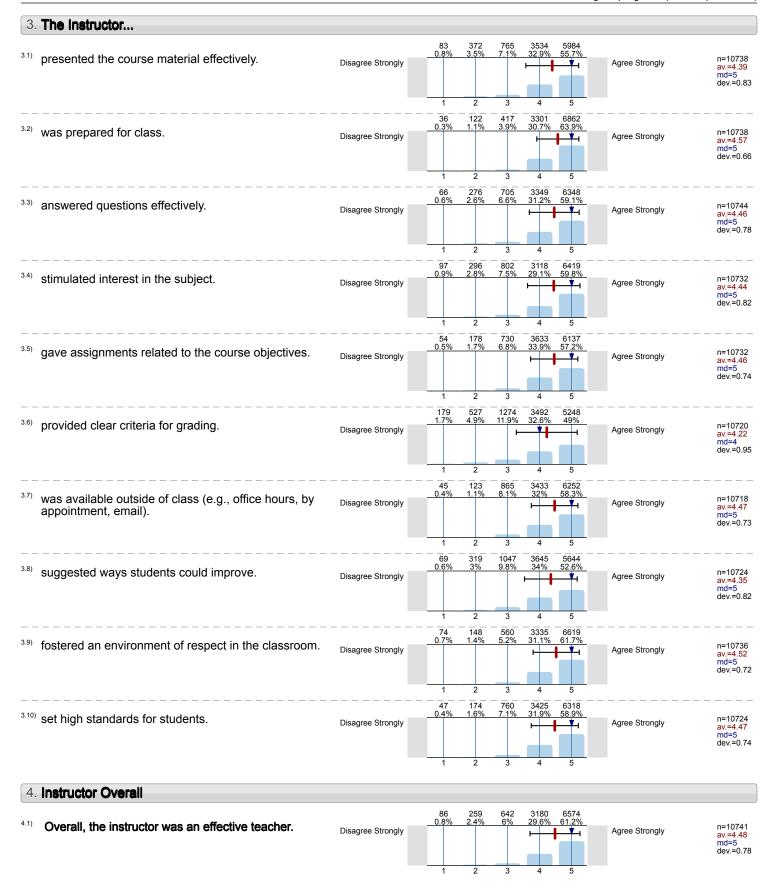

#### 3. The Instructor...

fostered an environment of respect in the classroom.

Disagree Strongly

Disagree Strongly

Agree Strongly

n=10736 av.=4.52 md=5.00 dev.=0.72

n=10724 av.=4.47 md=5.00 dev.=0.74

#### 4. Instructor Overall

3.10) set high standards for students.

Overall, the instructor was an effective teacher.

n=10741 av.=4.48 md=5.00 dev.=0.78