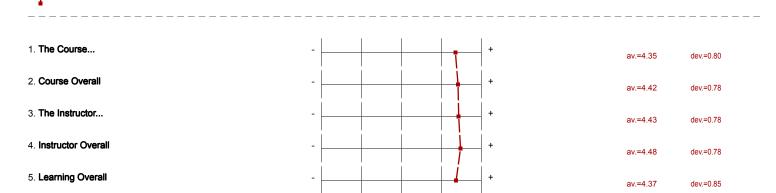

### Profile

Compilation:

AllCollege - Spring 2015 (90% Response Rate)

Values used in the profile line: Mean

#### 1. The Course...

#### 2. Course Overall

2.1) Overall, this was an effective course.

n=10737 av.=4.42 md=5.00 dev.=0.78

#### 5. Learning Overall

Overall, I learned a great deal from this course.

n=10731 av.=4.37 md=5.00 dev.=0.85

## Profile

Compilation:

AllCollege - Spring 2015 (90% Response Rate)