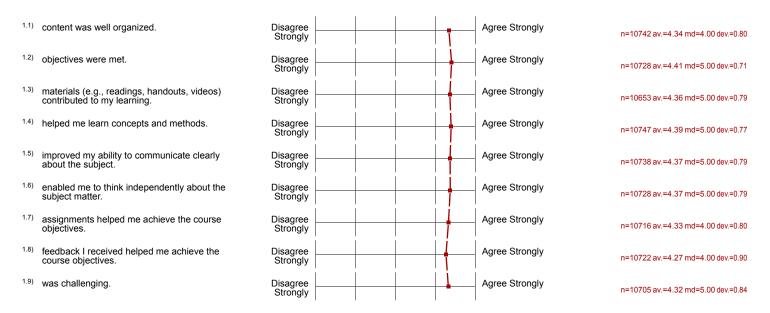

| В         | 36.5% |         |
|                                                                        | c 🗍       | 4%    |         |
|                                                                        | D         | 0.3%  |         |
|                                                                        | FŢ        | 0.1%  |         |
|                                                                        | s ()      | 2.4%  |         |
|                                                                        | U         | 0%    |         |
| C                                                                      | other 🛮   | 1%    |         |

### Profile

Compilation:

AllCollege - Spring 2015 (90% Response Rate)

Values used in the profile line: Mean

#### 1. The Course...



#### 2. Course Overall

2.1) Overall, this was an effective course.



n=10737 av.=4.42 md=5.00 dev.=0.78

#### 3. The Instructor...



fostered an environment of respect in the classroom.

Disagree Strongly

Disagree Strongly

Agree Strongly

n=10736 av.=4.52 md=5.00 dev.=0.72

n=10724 av.=4.47 md=5.00 dev.=0.74

#### 4. Instructor Overall

3.10) set high standards for students.

Overall, the instructor was an effective teacher.



n=10741 av.=4.48 md=5.00 dev.=0.78

#### 5. Learning Overall

Overall, I learned a great deal from this course.



n=10731 av.=4.37 md=5.00 dev.=0.85

## Profile

Compilation:

AllCollege - Spring 2015 (90% Response Rate)