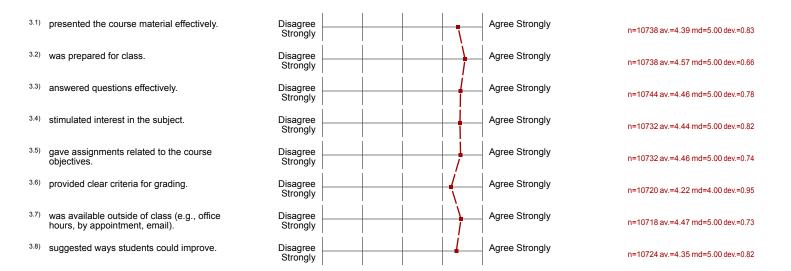

#### 3. The Instructor...

fostered an environment of respect in the classroom.

Disagree Strongly

Disagree Strongly

Agree Strongly

n=10736 av.=4.52 md=5.00 dev.=0.72

n=10724 av.=4.47 md=5.00 dev.=0.74

#### 4. Instructor Overall

3.10) set high standards for students.

Overall, the instructor was an effective teacher.

n=10741 av.=4.48 md=5.00 dev.=0.78