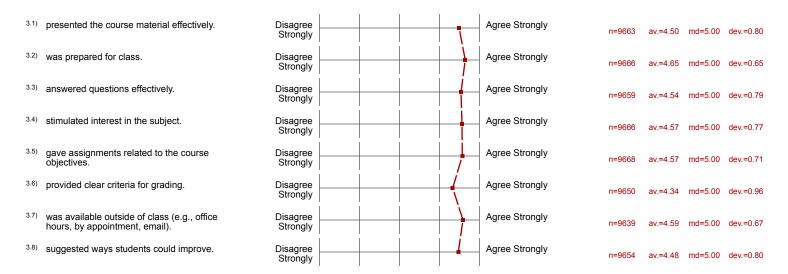

#### 3. The Instructor...

Disagree Strongly

n=9650 av.=4.61 md=5.00 dev.=0.72

3.10) set high standards for students.

agree Agree Strongly

Agree Strongly

n=9636 av.=4.58 md=5.00 dev.=0.71