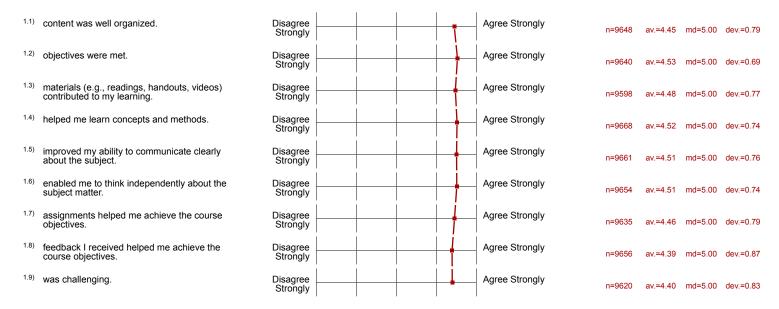

| 3          |              |       |
|                                                                   |            | 3.6%         |       |
|                                                                   |            | 3.6%<br>0.3% |       |
|                                                                   | o<br>PI    |              |       |
| (<br>[                                                            | o I<br>F I | 0.3%         |       |
|                                                                   | o<br>PI    | 0.3%         |       |

### Profile

AllCollege - Spring 2019 (90.4% Response Rate)

Values used in the profile line: Mean

values used in the profile line, iviean

#### 1. The Course...

Compilation:



#### 2. Course Overall

2.1) Overall, this was an effective course.



n=9642 av.=4.53 md=5.00 dev.=0.75

#### 3. The Instructor...





Disagree Strongly

n=9650 av.=4.61 md=5.00 dev.=0.72

3.10) set high standards for students.

agree Agree Strongly

Agree Strongly

n=9636 av.=4.58 md=5.00 dev.=0.71

#### 4. Instructor Overall

Overall, the instructor was an effective teacher.



n=9646 av.=4.58 md=5.00 dev.=0.75

#### 5. Learning Overall

Overall, I learned a great deal from this course.



## **Profile Line for Indicators**

Compilation: AllCollege - Spring 2019 (90.4% Response Rate)

2. Course Overall

3. The Instructor...

4. Instructor Overall

5. Learning Overall



| av.=4.47 | dev.=0.78 |
|----------|-----------|
| av.=4.53 | dev.=0.75 |
| av.=4.54 | dev.=0.76 |
| av.=4.58 | de