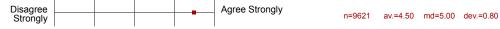

|       |
|                                                                   | o<br>PI    | 0.3%         |       |

### Profile

AllCollege - Spring 2019 (90.4% Response Rate)

Values used in the profile line: Mean

values used in the profile line, iviean

#### 1. The Course...

Compilation:



#### 2. Course Overall

2.1) Overall, this was an effective course.



n=9642 av.=4.53 md=5.00 dev.=0.75

#### 3. The Instructor...





Disagree Strongly

n=9650 av.=4.61 md=5.00 dev.=0.72

3.10) set high standards for students.

agree Agree Strongly

Agree Strongly

n=9636 av.=4.58 md=5.00 dev.=0.71

#### 4. Instructor Overall

Overall, the instructor was an effective teacher.



n=9646 av.=4.58 md=5.00 dev.=0.75

#### 5. Learning Overall

Overall, I learned a great deal from this course.



## **Profile Line for Indicators**

Compilation: AllCollege - Spring 2019 (90.4% Response Rate)

2. Course Overall

3. The Instructor...

4. Instructor Overall

5. Learning Overall



| av.=4.47 | dev.=0.78 |
|----------|-----------|
| av.=4.53 | dev.=0.75 |
| av.=4.54 | dev.=0.76 |
| av.=4.58 | dev.=0.75 |

dev.=0.80

av.=4.50