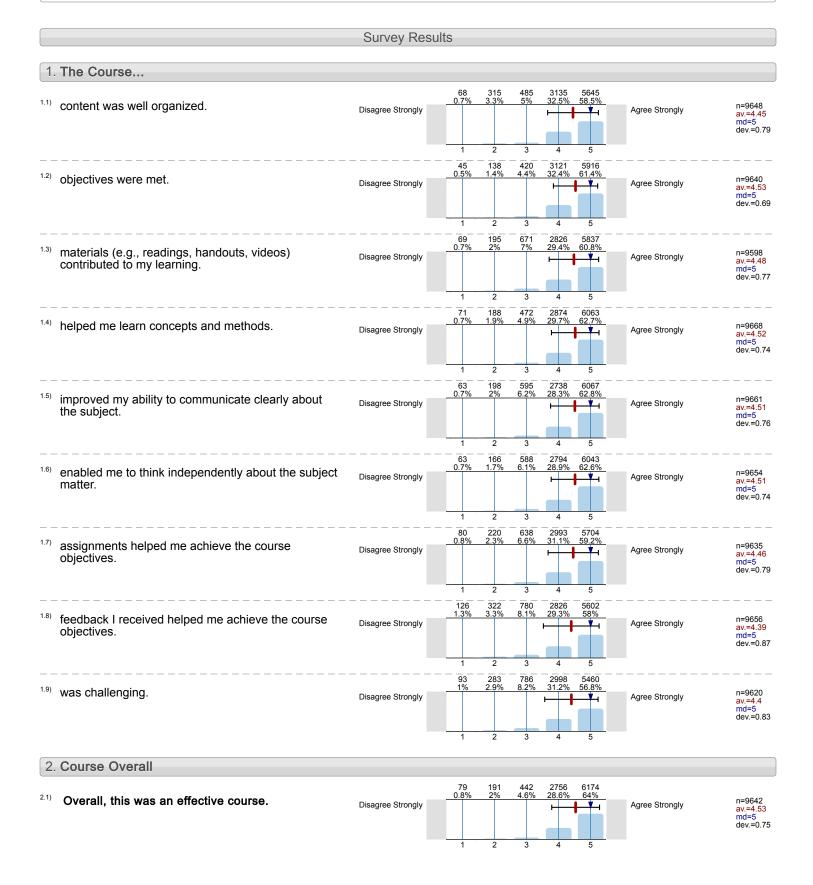

#### 1. The Course...

Compilation:

#### 2. Course Overall

2.1) Overall, this was an effective course.

n=9642 av.=4.53 md=5.00 dev.=0.75