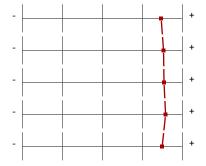

## **Profile Line for Indicators**

Compilation: AllCollege - Spring 2019 (90.4% Response Rate)

2. Course Overall

3. The Instructor...

4. Instructor Overall

5. Learning Overall

| av.=4.47 | dev.=0.78 |
|----------|-----------|
| av.=4.53 | dev.=0.75 |
| av.=4.54 | dev.=0.76 |
| av.=4.58 | dev.=0.75 |