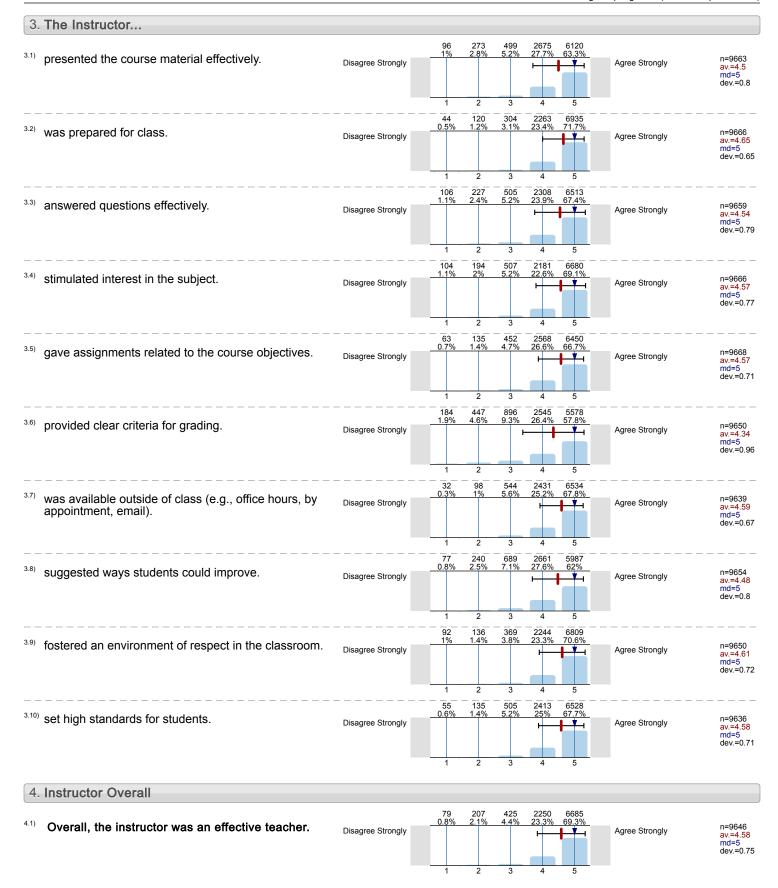

#### 3. The Instructor...

Disagree Strongly

n=9650 av.=4.61 md=5.00 dev.=0.72

3.10) set high standards for students.

agree Agree Strongly

Agree Strongly

n=9636 av.=4.58 md=5.00 dev.=0.71

#### 4. Instructor Overall

Overall, the instructor was an effective teacher.

n=9646 av.=4.58 md=5.00 dev.=0.75