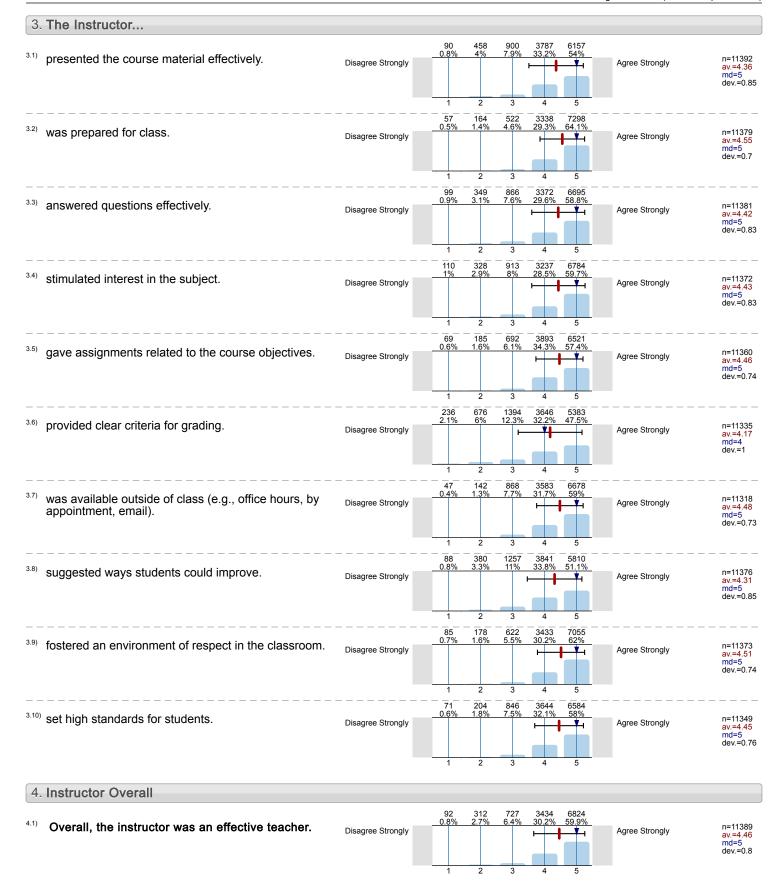

#### 3. The Instructor...

3.9) fostered an environment of respect in the classroom. Disagree Strongly

Disagree Strongly

Agree Strongly

n=11373 av.=4.51 md=5.00 dev.=0.74

n=11349 av.=4.45 md=5.00 dev.=0.76

#### 4. Instructor Overall

3.10) set high standards for students.

4.1) Overall, the instructor was an effective teacher.

n=11389 av.=4.46 md=5.00 dev.=0.80