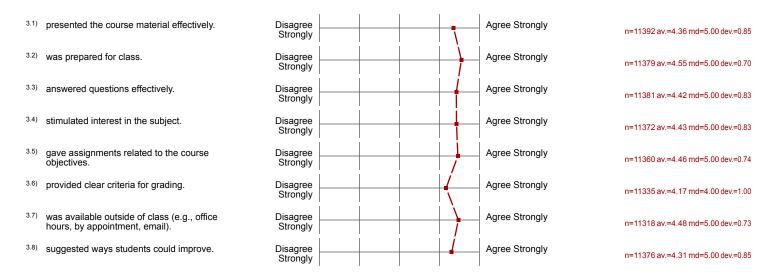

#### 3. The Instructor...

3.9) fostered an environment of respect in the classroom. Disagree Strongly

Disagree Strongly

Agree Strongly

n=11373 av.=4.51 md=5.00 dev.=0.74

n=11349 av.=4.45 md=5.00 dev.=0.76

#### 4. Instructor Overall

3.10) set high standards for students.

4.1) Overall, the instructor was an effective teacher.

n=11389 av.=4.46 md=5.00 dev.=0.80