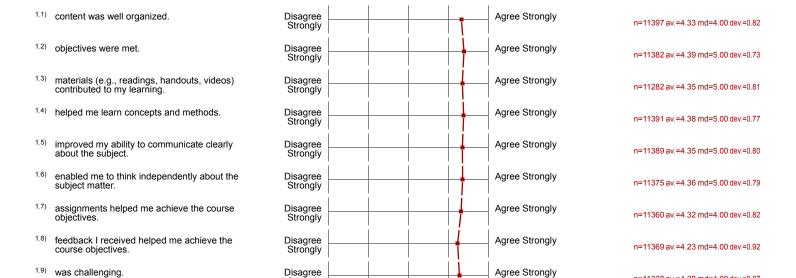

### 1. The Course...

Strongly

#### 2. Course Overall

Overall, this was an effective course.

n=11382 av.=4.38 md=5.00 dev.=0.80

n=11328 av.=4.28 md=4.00 dev.=0.87