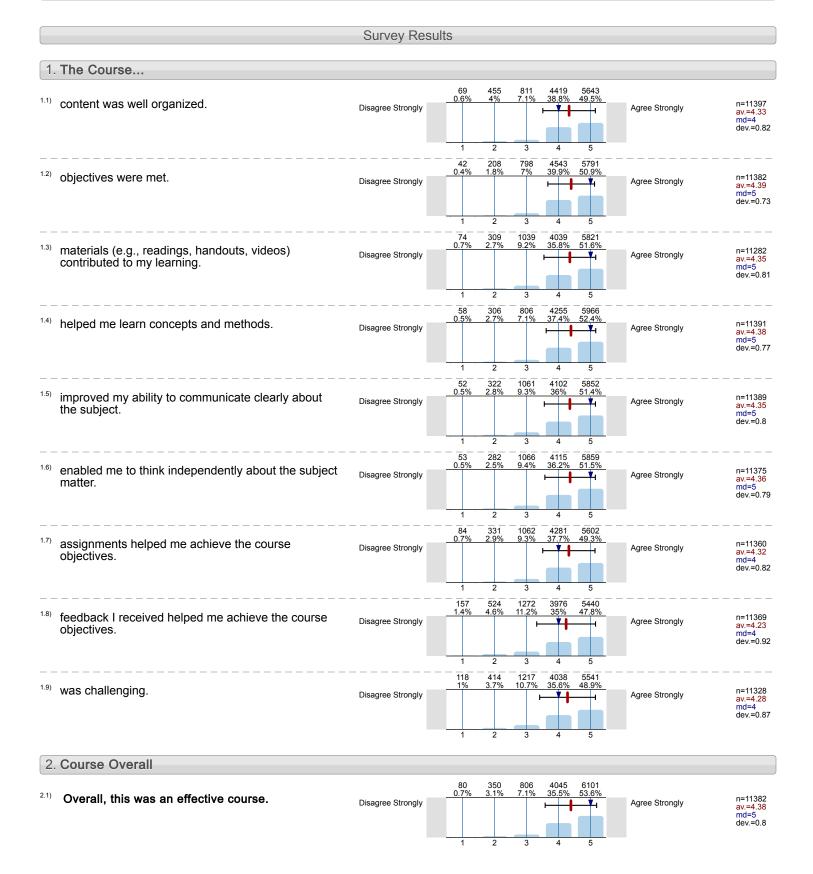

### 1. The Course...

Strongly

#### 2. Course Overall

Overall, this was an effective course.

n=11382 av.=4.38 md=5.00 dev.=0.80

n=11328 av.=4.28 md=4.00 dev.=0.87