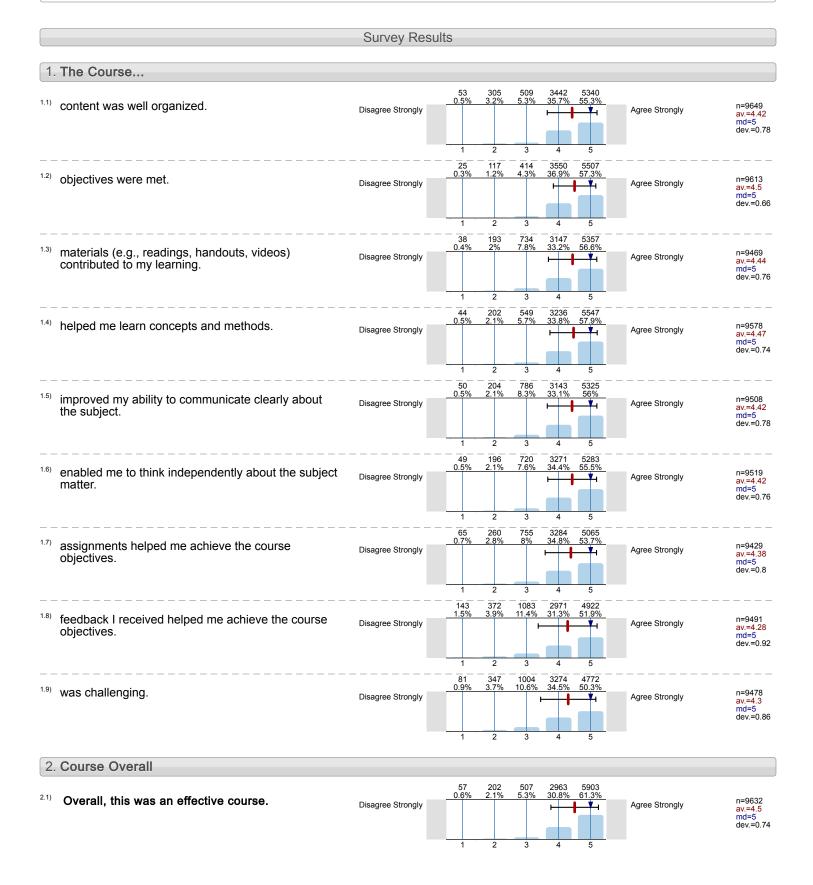

#### 1. The Course...

| 1.1) | content was well organized.                                              | Disagree Strongly    | <del>     </del> | Agree Strongly | n=9649 | av.=4.42 | md=5.00 | dev.=0.78 |
|------|--------------------------------------------------------------------------|----------------------|------------------|----------------|--------|----------|---------|-----------|
| 1.2) | objectives were met.                                                     | Disagree Strongly    |                  | Agree Strongly | n=9613 | av.=4.50 | md=5.00 | dev.=0.66 |
| 1.3) | materials (e.g., readings, handouts, videos) contributed to my learning. | Disagree Strongly    |                  | Agree Strongly | n=9469 | av.=4.44 | md=5.00 | dev.=0.76 |
| 1.4) | helped me learn concepts and methods.                                    | Disagree Strongly    |                  | Agree Strongly | n=9578 | av.=4.47 | md=5.00 | dev.=0.74 |
| 1.5) | improved my ability to communicate clearly about the subject.            | Disagree Strongly    |                  | Agree Strongly | n=9508 | av.=4.42 | md=5.00 | dev.=0.78 |
| 1.6) | enabled me to think independently about the subject matter.              | Disagree<br>Strongly |                  | Agree Strongly | n=9519 | av.=4.42 | md=5.00 | dev.=0.76 |
| 1.7) | assignments helped me achieve the course objectives.                     | Disagree<br>Strongly |                  | Agree Strongly | n=9429 | av.=4.38 | md=5.00 | dev.=0.80 |
| 1.8) | feedback I received helped me achieve the course objectives.             | Disagree Strongly    | + +              | Agree Strongly | n=9491 | av.=4.28 | md=5.00 | dev.=0.92 |
| 1.9) | was challenging.                                                         | Disagree Strongly    | <u> </u>         | Agree Strongly | n=9478 | av.=4.30 | md=5.00 | dev.=0.86 |

#### 2. Course Overall

2.1) Overall, this was an effective course.

n=9632 av.=4.50 md=5.00 dev.=0.74