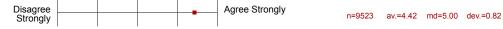

#### 5. Learning Overall

Overall, I learned a great deal from this course.

n=9523 av.=4.42 md=5 dev.=0.82

|                                                          | 1 2 3               | 4 5   |         |
|----------------------------------------------------------|---------------------|-------|---------|
| 6. Student Information                                   |                     |       |         |
| 6.1) Which best describes this course for you? (answer a | ill that apply)     |       |         |
| Timor soci december and societies year (anone) a         | Required for major  | 35.7% | n=10324 |
|                                                          | Elective for major  | 16%   |         |
|                                                          | Non-major elective  | 20.7% |         |
| All-                                                     | College requirement | 20.5% |         |
|                                                          | Other requirement   | 11.1% |         |
| 6.2) Your desire to enroll in this course was:           |                     |       |         |
| Much les                                                 | s than most courses | 4.3%  | n=9785  |
| Les                                                      | s than most courses | 10.8% |         |
| About the sa                                             | me as most courses  | 30.8% |         |
| Mor                                                      | e than most courses | 36.1% |         |
| Much mor                                                 | e than most courses | 18%   |         |
| 6.3) How many hours per week did you devote to this cou  | <br>ırse?           |       |         |
|                                                          | ٥I                  | 0.4%  | n=9865  |
|                                                          | 1-3                 | 28.5% |         |
|                                                          | 4-6                 | 43.8% |         |
|                                                          | 7-9                 | 18.6% |         |
|                                                          | 10-14               | 7%    |         |
|                                                          | 15+ ()              | 1.6%  |         |
| 6.4) What is your expected grade in the course?          |                     |       |         |
|                                                          | A                   | 55.8% | n=9831  |
|                                                          | В                   | 35.1% |         |
|                                                          | c                   | 4.9%  |         |
|                                                          | D                   | 0.6%  |         |
|                                                          | FĬ                  | 0.1%  |         |
|                                                          | s ()                | 2.3%  |         |
|                                                          | υĬ                  | 0%    |         |
|                                                          | 7                   |       |         |

#### 5. Learning Overall

Overall, I learned a great deal from this course.