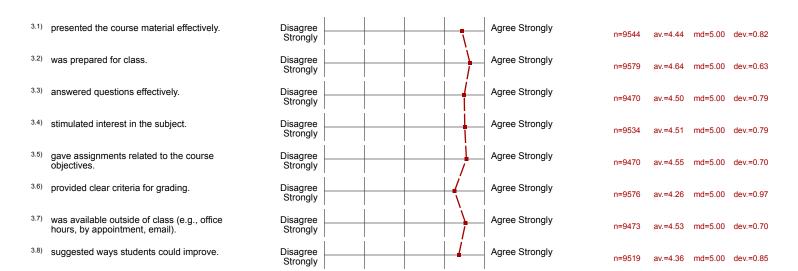

#### 3. The Instructor...

n=9453

Disagree Strongly

Disagree Strongly

Agree Strongly

n=9416 av.=4.61 md=5.00 dev.=0.68

av.=4.53 md=5.00 dev.=0.70