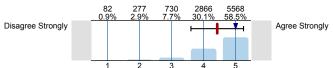

#### 5. Learning Overall

Overall, I learned a great deal from this course.

n=9523 av.=4.42 md=5 dev.=0.82

|                                                          | 1 2 3               | 4 5   |         |
|----------------------------------------------------------|---------------------|-------|---------|
| 6. Student Information                                   |                     |       |         |
| 6.1) Which best describes this course for you? (answer a | ill that apply)     |       |         |
| Timor soci december and societies year (anone) a         | Required for major  | 35.7% | n=10324 |
|                                                          | Elective for major  | 16%   |         |
|                                                          | Non-major elective  | 20.7% |         |
| All-                                                     | College requirement | 20.5% |         |
|                                                          | Other requirement   | 11.1% |         |
| 6.2) Your desire to enroll in this course was:           |                     |       |         |
| Much les                                                 | s than most courses | 4.3%  | n=9785  |
| Les                                                      | s than most courses | 10.8% |         |
| About the sa                                             | me as most courses  | 30.8% |         |
| Mor                                                      | e than most courses | 36.1% |         |
| Much mor                                                 | e than most courses | 18%   |         |
| 6.3) How many hours per week did you devote to this cou  | <br>ırse?           |       |         |
|                                                          | ٥I                  | 0.4%  | n=9865  |
|                                                          | 1-3                 | 28.5% |         |
|                                                          | 4-6                 | 43.8% |         |
|                                                          | 7-9                 | 18.6% |         |
|                                                          | 10-14               | 7%    |         |
|                                                          | 15+ ()              | 1.6%  |         |
| 6.4) What is your expected grade in the course?          |                     |       |         |
|                                                          | A                   | 55.8% | n=9831  |
|                                                          | В                   | 35.1% |         |
|                                                          | c                   | 4.9%  |         |
|                                                          | D                   | 0.6%  |         |
|                                                          | FĬ                  | 0.1%  |         |
|                                                          | s ()                | 2.3%  |         |
|                                                          | υĬ                  | 0%    |         |
|                                                          | 7                   |       |         |

#### 5. Learning Overall

Overall, I learned a great deal from this course.