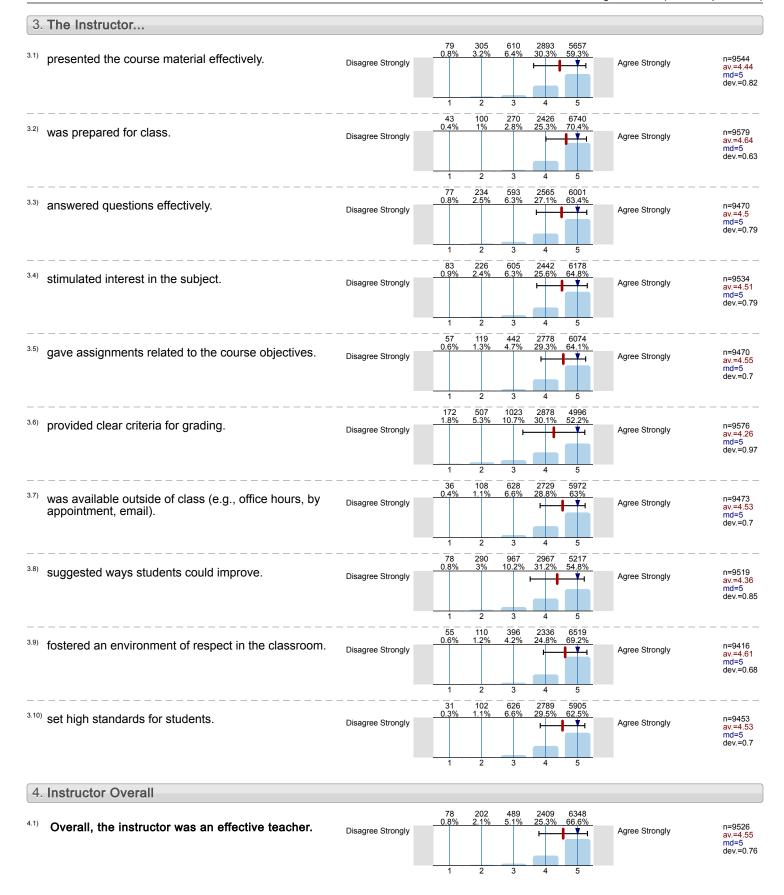

#### 3. The Instructor...

n=9453

Disagree Strongly

Disagree Strongly

Agree Strongly

n=9416 av.=4.61 md=5.00 dev.=0.68

av.=4.53 md=5.00 dev.=0.70

#### 4. Instructor Overall

3.10) set high standards for students.

4.1) Overall, the instructor was an effective teacher.

n=9526 av.=4.55 md=5.00 dev.=0.76