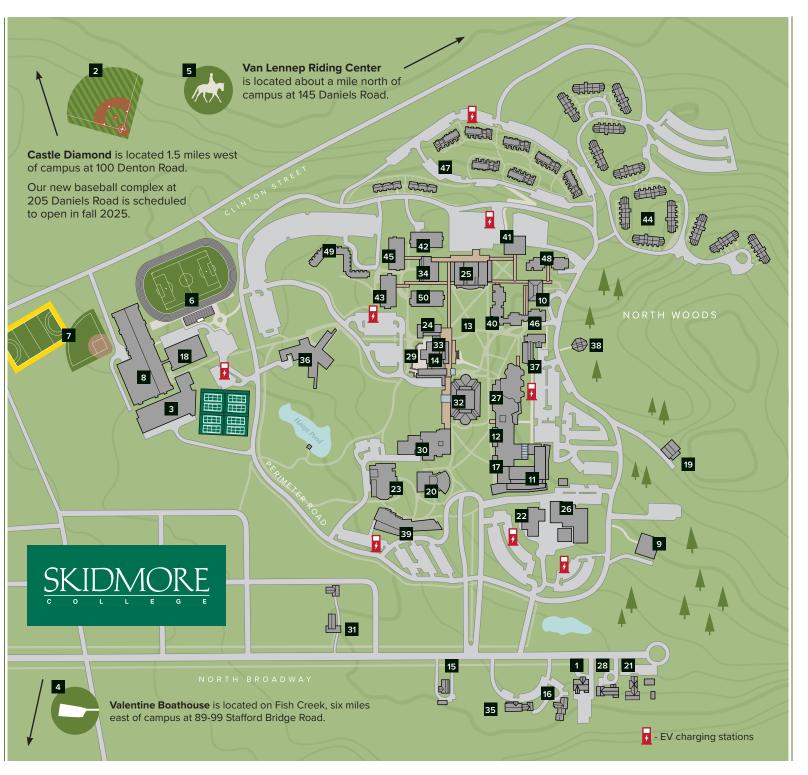

## **ATHLETICS**

- 2. Castle Diamond
- McCaffery-Wagman Tennis and Wellness Center
- 4. Valentine Boathouse
- 5. Van Lennep Riding Center
- 6. Wachenheim Field
- 7. Wagner Park
- 8. Williamson Sports Center

## **CAMPUS FACILITIES**

- 9. Annex, Campus Safety
- 10. Barrett Center
- Billie Tisch Center for Integrated Sciences (BTCIS)
- 12. Bolton Hall
- 13. Case Green
- 14. Case Student Center
- Colton Alumni Welcome Center
- 16. Communications & Marketing
- 17. Dana Wing, BTCIS
- 18. Dance Center
- 19. Falstaff's Pavilion
- 20. Filene Hall
- 21. Greenberg Child Care Center
- 22. Hoge Hall
- 23. Janet Kinghorn Bernhard Theater (JKB)
- 24. Ladd Hall
- 25. Murray-Aikins Dining Hall
- 26. North Hall
- 27. Palamountain Hall
- 28. Pine Cottage
- 29. Porter Plaza
- 0. Saisselin Art Building
- l. Scribner House
- 32. Scribner Library
- 33. Skidmore Shop
- 34. Starbuck Center
- 35. Surrey-Williamson Inn
- 36. Tang Teaching Museum and Art Gallery
- 37. Tisch Learning Center
- 38. Wilson Memorial Chapel
- 39. Zankel Music Center

## **RESIDENCE HALLS, APARTMENTS**

- 40. Howe Hall
- 41. Jonsson Tower
- 42. Kimball Hall
- 43. McClellan Hall
- 44. Northwoods Village Apartments
- 45. Penfield Hall
- 46. Rounds Hall
- 47. Sussman Village Apartments
- 48. Wait Hall
- 49. Wiecking Hall
- 50. Wilmarth Hall