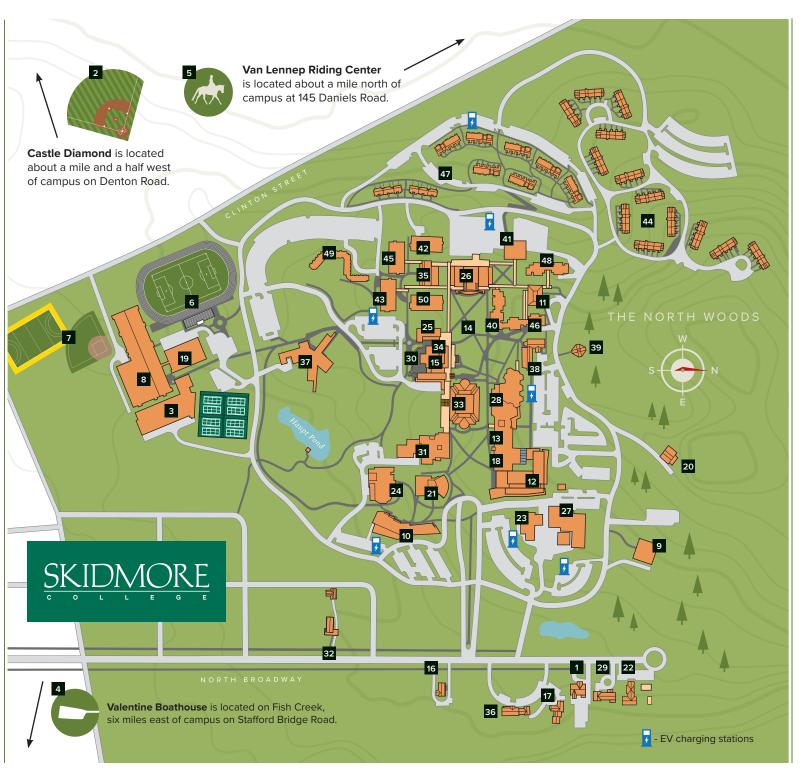

## ADMISSIONS

Eissner Admissions Center

## **ATHLETICS**

- 2. Castle Diamond
- McCaffery-Wagman Tennis and Wellness Center
- 4. Valentine Boathouse
- 5. Van Lennep Riding Center
- 6. Wachenheim Field
- 7. Wagner Park
- 8. Williamson Sports Center

## **CAMPUS FACILITIES**

- 9. Annex
- 10. Arthur Zankel Music Center
- 11. Barrett Center
- 12. Billie Tisch Center for Integrated Sciences
- 13. Bolton Hall
- 14. Case Green
- 15. Case Student Center
- 16. Colton Alumni Welcome Center
- 17. Communications & Marketing
- 18. Dana Science Center
- 19. Dance Center
- 20. Falstaff's Pavilion
- 21. Filene Hall
- 22. Greenberg Child Care Center
- 23. Hoge Hall
- 24. Janet Kinghorn Bernhard Theater (JKB)
- 25. Ladd Hall
- 26. Murray-Aikins Dining Hall
- 27. North Hall
- 28. Palamountain Hall
- 29. Pine Cottage
- 30. Porter Plaza
- 1. Saisselin Art Building
- 32. Scribner House
- 33. Scribner Library
- 34. Skidmore Shop
- 35. Starbuck Center
- 36. Surrey-Williamson Inn
- 37. Tang Teaching Museum and Art Gallery
- 88. Tisch Learning Center
- 39. Wilson Memorial Chapel

## **RESIDENCE HALLS, APARTMENTS**

- 40. Howe Hall
- 41. Jonsson Tower
- 42. Kimball Hall
- 43. McClellan Hall
- 44. Northwoods Village Apartments
- 45. Penfield Hall
- 46. Rounds Hall
- 47. Sussman Village Apartments
- 48. Wait Hall
- 49. Wiecking Hall
- 50. Wilmarth Hall