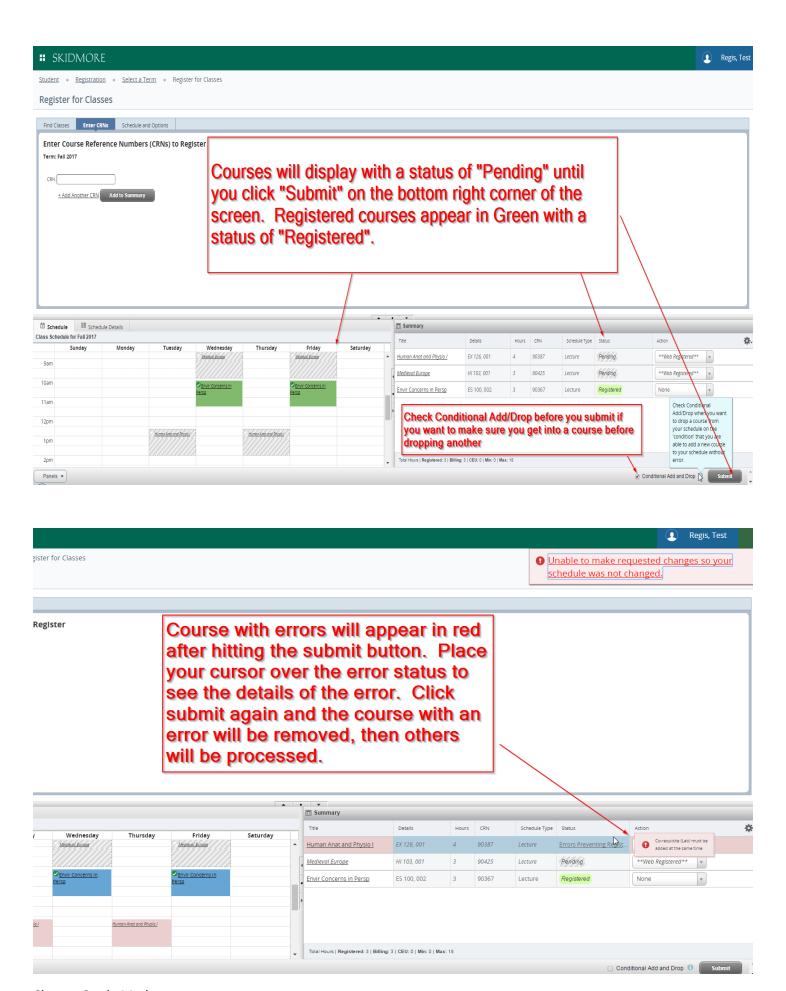

The Summary area is basically your "shopping cart" and you must click submit to become officially registered.