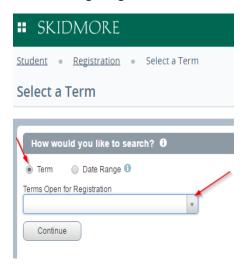

## After clicking "Register for Classes", choose the appropriate term.



## You can search for courses using any of the criteria below

| Session (Summer only)                                      |                                |
|------------------------------------------------------------|--------------------------------|
| Department/Program OR All<br>Coll Requirement              |                                |
| Instructional Methods                                      |                                |
| Specific Dept/Program Only (excludes other crs that count) |                                |
| Course # (e.g.101, 251C, etc)                              |                                |
| Title (use % as a wild card on either end of word)         |                                |
| Instructor                                                 |