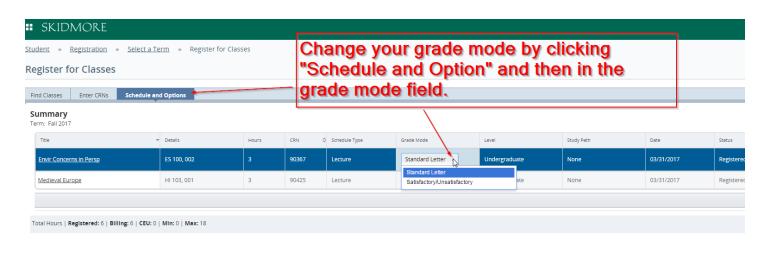

The Summary area is basically your "shopping cart" and you must click submit to become officially registered.