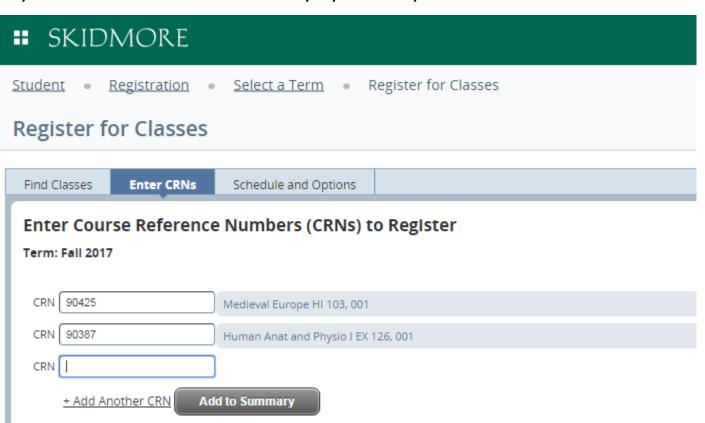

The search results page contains all course information. Click on the title to view more details like course descriptions and attributes (All College Requirements).

OR you can enter CRN's here and add them directly to your summary