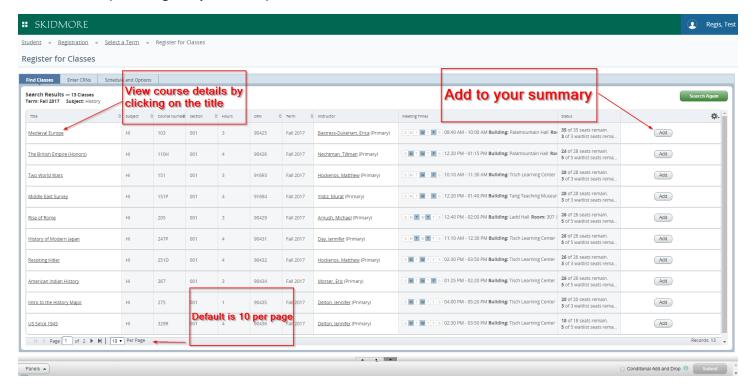

The search results page contains all course information. Click on the title to view more details like course descriptions and attributes (All College Requirements).

OR you can enter CRN's here and add them directly to your summary